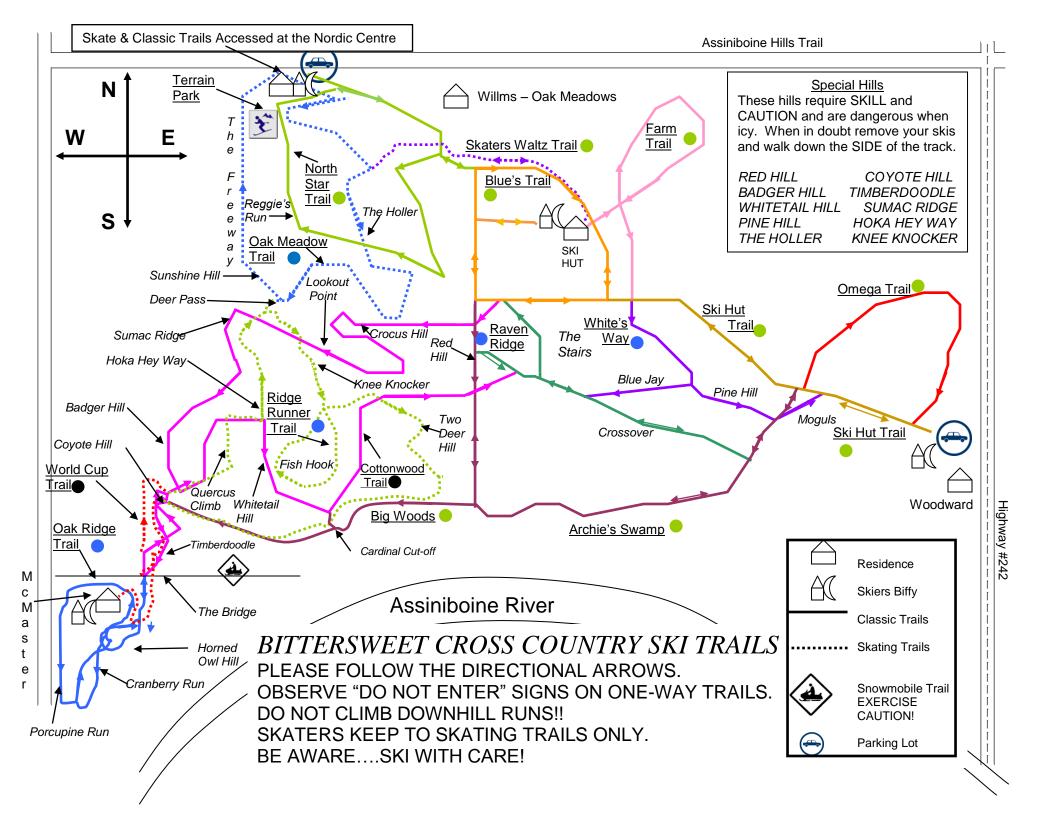

## BITTERSWEET CROSS COUNTRY SKI TRAILS

The Bittersweet trails are the inspiration of Hartley and Margaret Woodward. Maintained by the Woodward and McMaster families with the support of the Bittersweet Ski Club, the system ranks among the finest trails in Manitoba.

Accessible from several starting points, the system includes approximately 20 km of classic and 14 km of skating trails that traverse prairie, woodland and river forest. Neighbours have helped by extending trails across their properties, providing an opportunity to enjoy Manitoba in winter.

## Approximate Distances (kilometers) Classic Omega Trail from Start easy 2.2 Ski Hut Trail from Start easy 2.0 Blue's Trail 8.0 easy Farm Trail 1.1 easy White's Way 1.0 moderate /// Raven Ridge Trail 1.0 moderate / 2.8 Archie's Swamp-Big Woods Trail easy Cottonwood Trail 4.0 difficult Oak Ridge Trail 4.0 moderate North Star Trail 2.1 easv **Skating** (skaters are assumed to have previous ski experience) Skaters Waltz (return) 1.4 easy Oak Meadow Trail 2.8 moderate .\*\*..\* Ridge Runner Trail 3.0 challenging World Cup Trail (return) 3.3 difficult **TOTAL** 31.5 Trail difficulty is marked on the map by: Easy • Moderate • Difficult